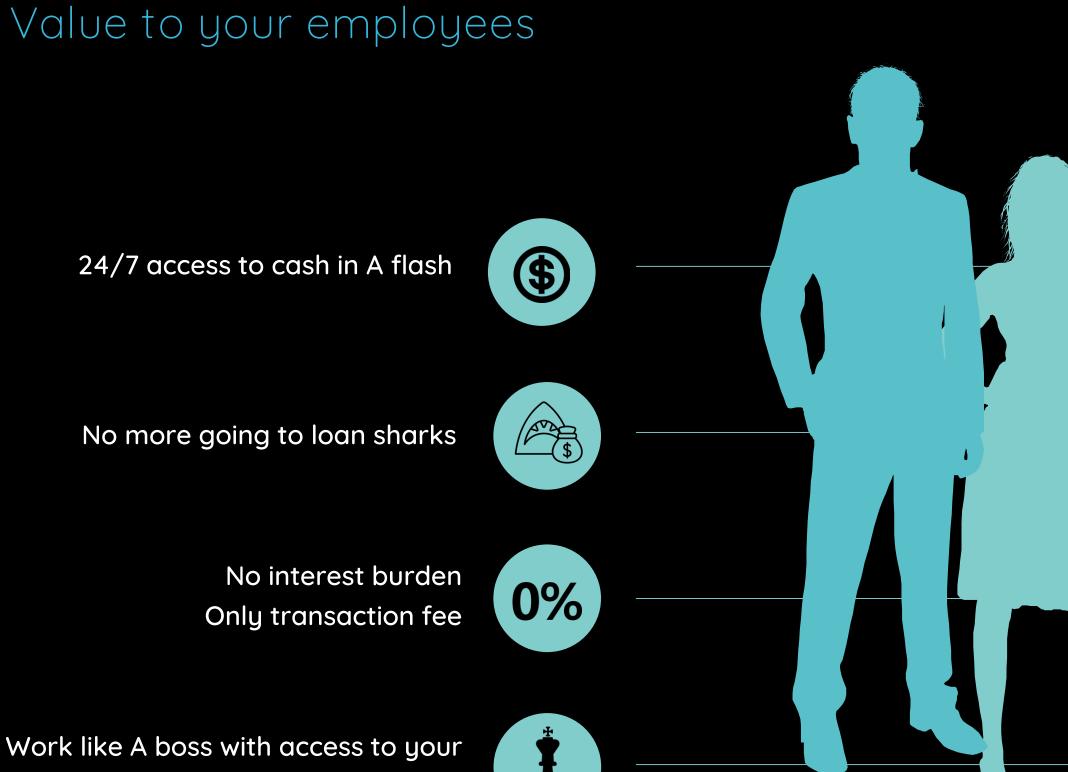

### No more payday loans

### Removes financial stress

Be in control with your finance

No more worries to do important things in life