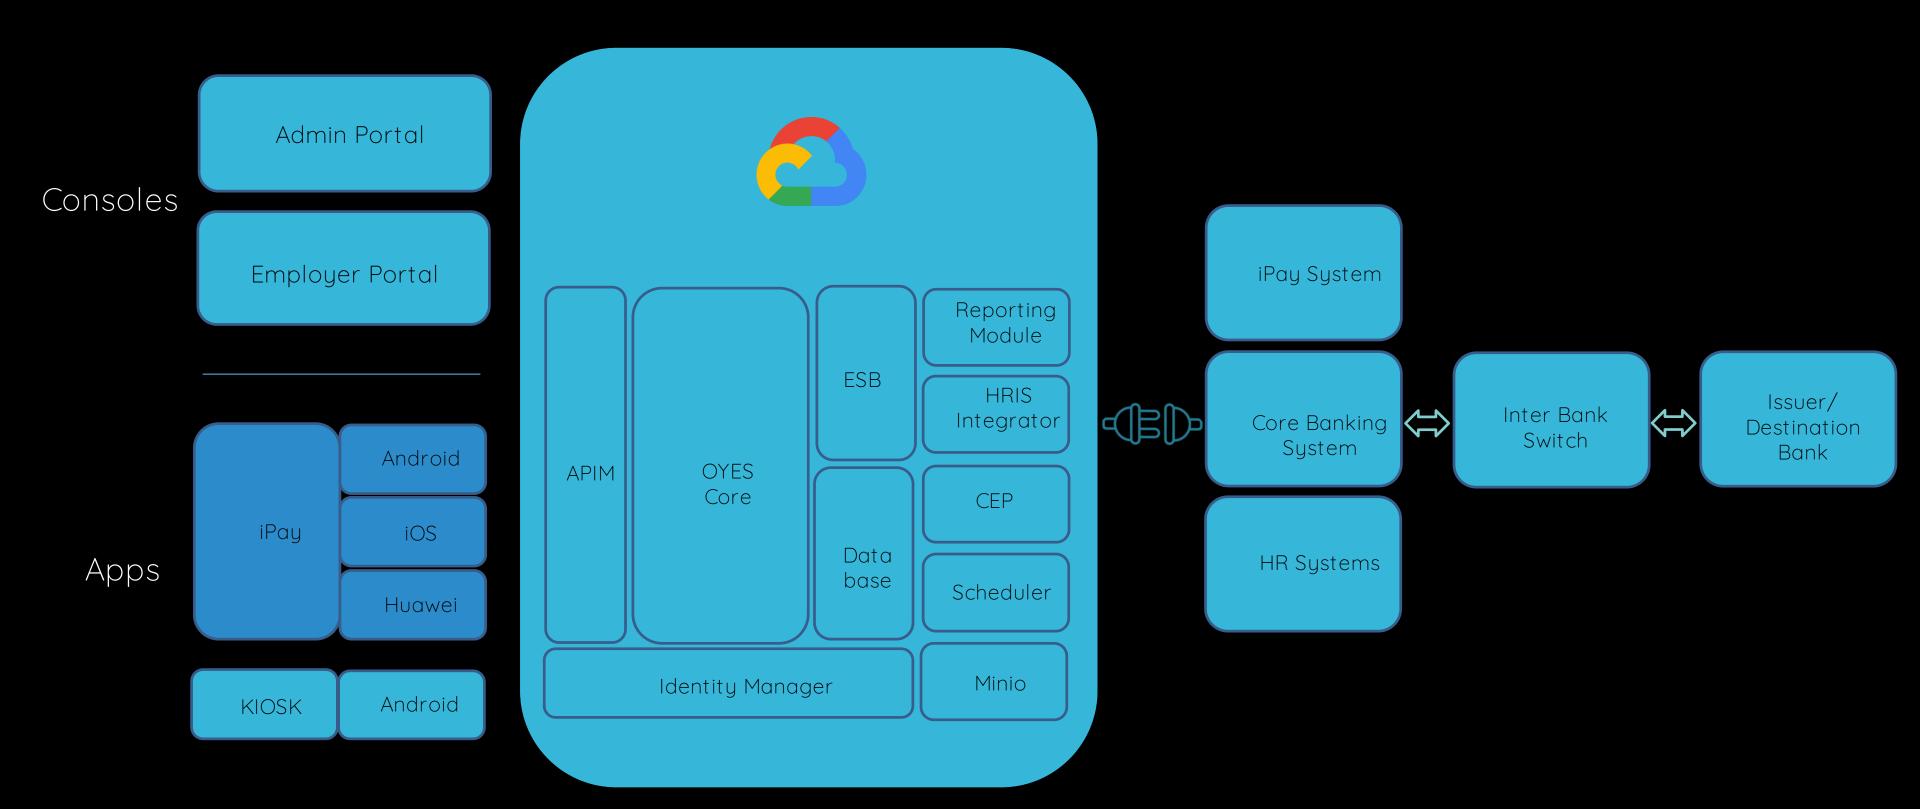

## ECO SYSTEM ARCHITECTURE

## How OYES Works?

Employer partners with OYES

Employees Register with OYES via Employer's HR
Øreformed to the second secon

to employee's OYES Account instantly