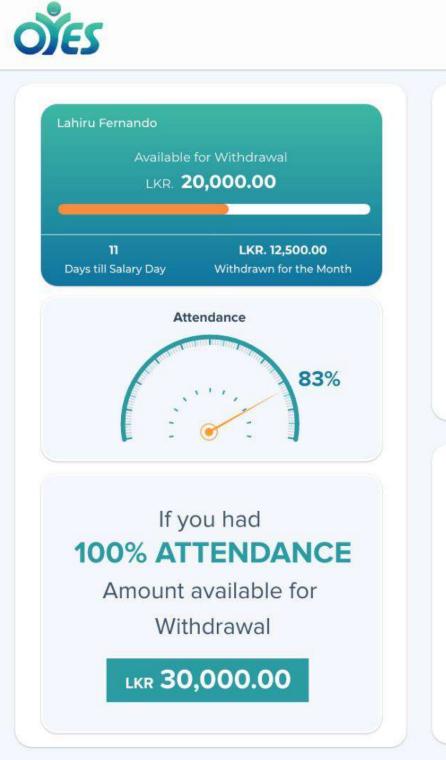

reduce financial stress, and boost employee satisfaction.



### Manual Process of Salary advances

Lengthy approval processes, Paperwork and Large number of requests



### Retention

Challenge to retain talented employees

### Engagement

Challenge to keep employees engaged, particularly during times of uncertainty





### Absenteeism

Challenge to manage productivity, cost, morale, and scheduling arise from absenteeism



### Workplace Morale

Challenge to maintain a positive work environment



### Productivity

Challenge to maintain a productive work environment

# A FINANCIAL WELLNESS TOOL WITH SMART ACCESS, SAVE AND SPEND FEATURES

- No cost or risk to the corporate
- No disruption to working capital
- Zero interest for employees, not a loan
- Hassle free repayment for employees







## HOW TO ACCESS DAILY EARNED SALARY



- **1.** Associate OYES account to iPay mobile application.
- Download iPay digital transaction application to the smart phone.
- Associate OYES account as a payment source by entering the authentication received from OYES.
- Do any type of transaction exist in iPay application selecting the OYES account as the funding source.

**2.** Request through KIOSK machine placed at the company premises.

- Login to OYES account by entering the employee No. followed by the PIN entered at the first registration.
- Request required amount or bill payment.
- Authenticate the transaction using the OTP received to confirm the transaction.



- 3. Co-Branded Card
- Convenient access to funds through any ATM or at any point of purchase.



## A HOLISTIC EMPLOY