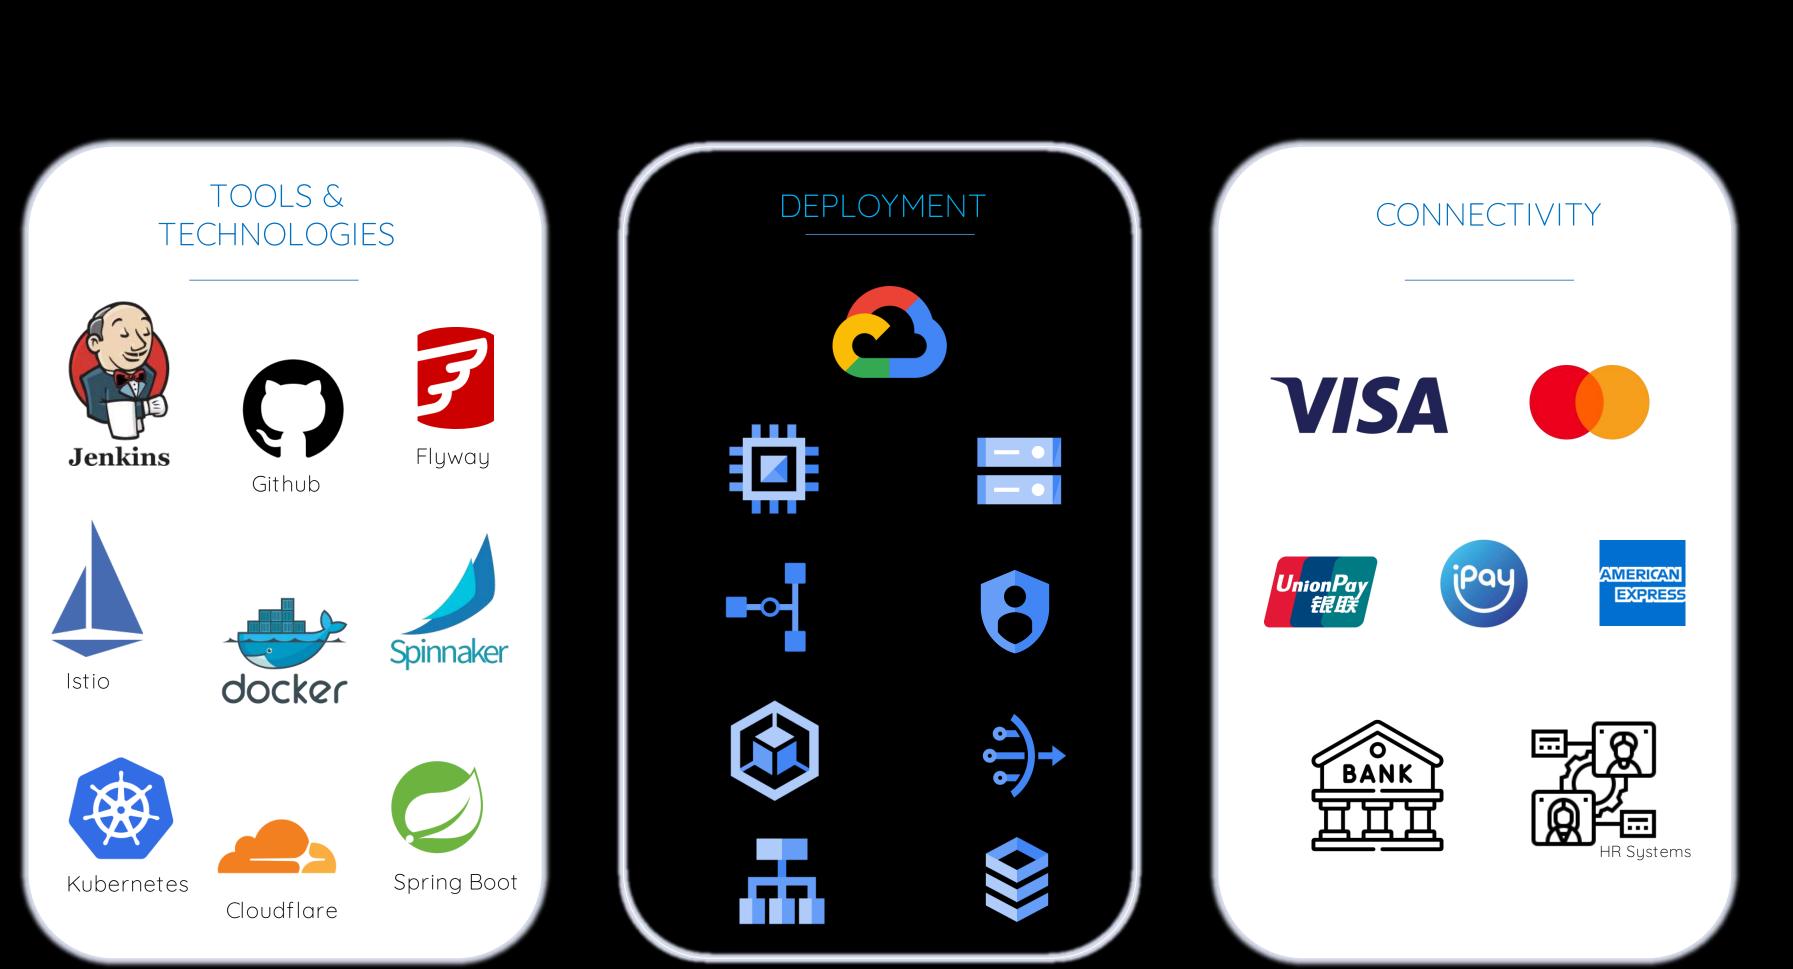

Pay application selecting the OYES account as the funding source.

**2.** Request through KIOSK machine placed at the company premises.

- Login to OYES account by entering the employee No. followed by the PIN entered at the first registration.
- Request required amount or bill payment.
- Authenticate the transaction using the OTP received to confirm the transaction.



- 3. Co-Branded Card
- Convenient access to funds through any ATM or at any point of purchase.



## A HOLISTIC EMPLOYEE FINANCIAL WELLNESS TOOL



Access to Funds



Salary Advance



Personal Loans



Pay Day Loans | Nano Loans

Payments





### Utility & Bill Payments



### Digital Savings Account



### Prepaid Card



### Fund transfers



### Digital Investments



### Digital Insurance

## ECO SYSTEM ARCHITECTURE



## ECO SYSTEM ARCHITECTURE



## How OYES Works?

Employer partners with OYES

Employees Register with OYES via Employer's HR
Øreformed to the second secon

to employee's OYES Account instantly

### SECURITY FEATURES

- ✓ Salary details are encrypted using AES-256 Symmetric key.
  - ✓ Hosted on Google Cloud & Runs on top of Kubernetes.
- ✓ Shared VPC (Virtual Private Cloud) Architecture is being used as the deployment
- ✓ All the OS patch updates VA issue addressing is done by Google as we are using
  - ✓ Vertical and Horizontal auto scaling is enabled for high availability.
- ✓ Using managed cloud SQL (Structured Query Language) service of Google as the
  - ✓ Realtime database backups are configured.
- ✓ Google Alerts are configured to notify when a table related to salary information a