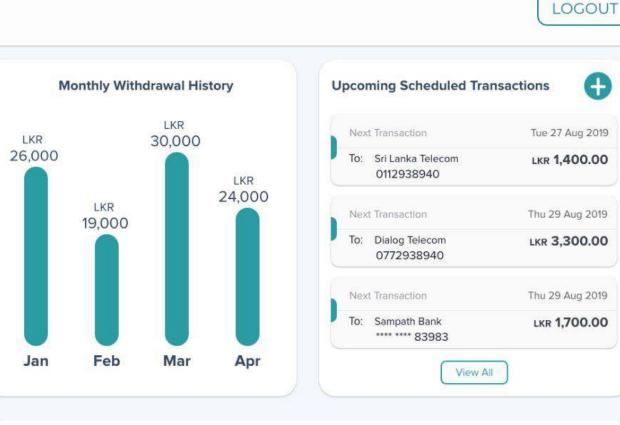

## ABOUT OYES, OWN YOUR EARNED SALARY

- OYES, salary advance platform can be a valuable resource for individuals who need quick access to financial support to cover unexpected expenses or to bridge the gap between paychecks.
- Our salary advance platform offers an alternative which is more affordable, transparent, and convenient. By integrating with employers' payroll systems, our platform will help individuals take control of their financial futures and achieve greater financial stability.
- OYES provides seamless and speedy advancing solution for employers in facilitating employee salary • advances.
- OYES algorithm will take into consideration the Employees Basic Salary, Fixed Allowances, Fixed Deductions • as well as Attendance for the respective salary cycle to calculate the employee's earned salary and will facilitate instant access to the Daily Earned Salary at any given time.
- Simple implementation and management OYES is straightforward to implement and manage, with minimal • administrative overhead for employers. Our platform integrates seamlessly with existing payroll systems, making it a breeze to set up and manage.