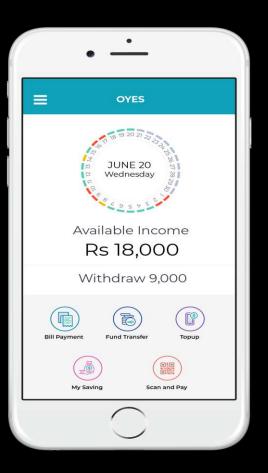

## HOW TO ACCESS DAILY EARNED SALARY

- **1.** Associate OYES account to iPay mobile application.
- Download iPay digital transaction application to the smart phone.
- Associate OYES account as a payment source by entering the authentication received from OYES.
- Do any type of transaction exist in iPay application selecting the OYES account as the funding source.

**2.** Request through KIOSK machine placed at the company premises.

- Login to OYES account by entering the employee No. followed by the PIN entered at the first registration.
- Request required amount or bill payment.
- Authenticate the transaction using the OTP received to confirm the transaction.

- 3. Co-Branded Card
- Convenient access to funds through any ATM or at any point of purchase.