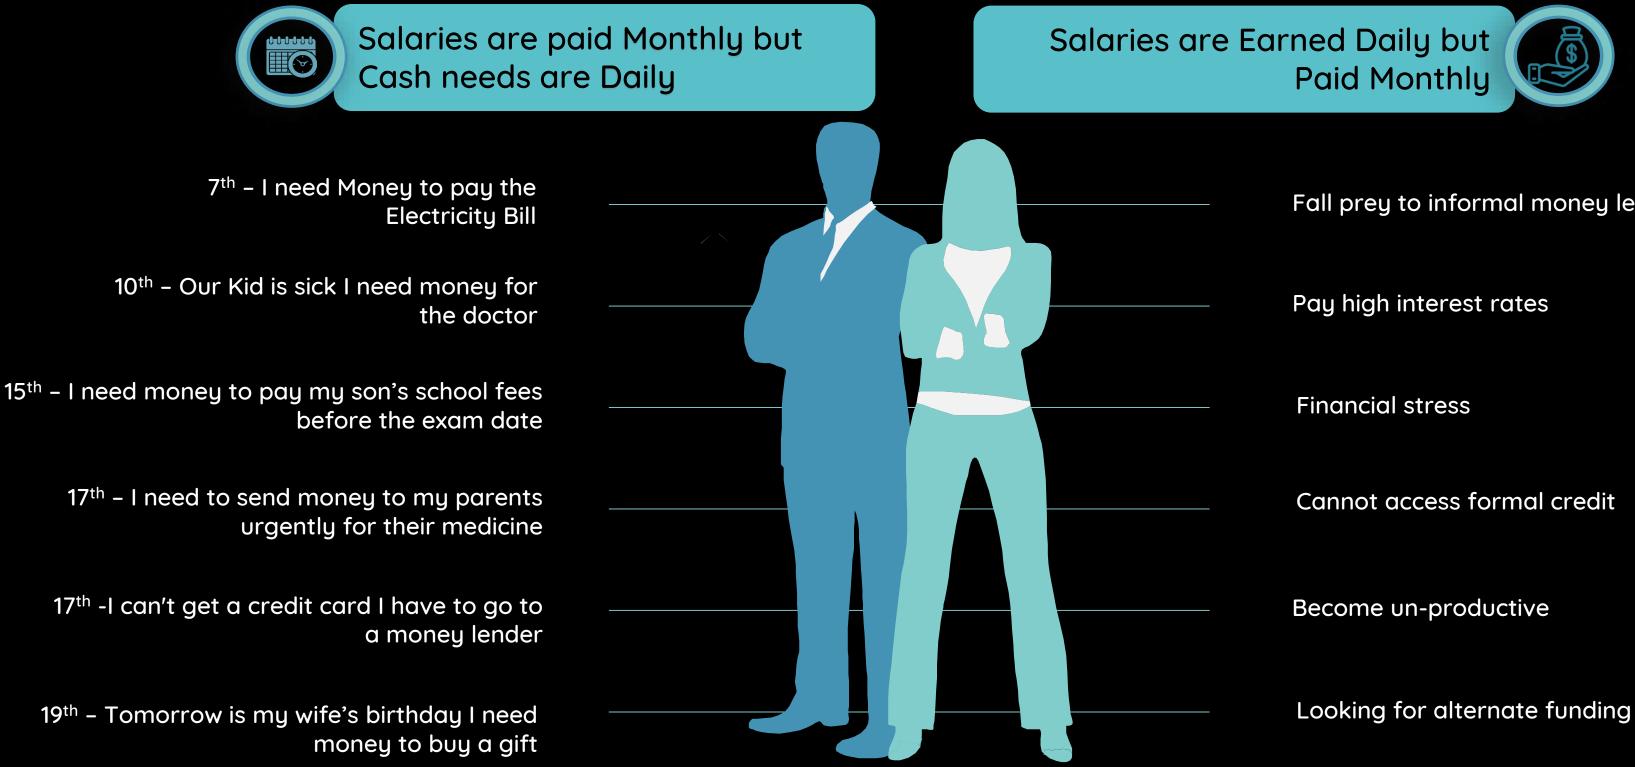

 SALARIES ARE PAID MONTHLY BUT CASH NEEDS ARE DAILY

- SALARIES ARE EARNED DAILY BUT PAID MONTHLY
- NO WAY TO UNLOCK DAILY EARNED SALARY

## Many employees struggle from one pay-day to the next

Fall prey to informal money lenders