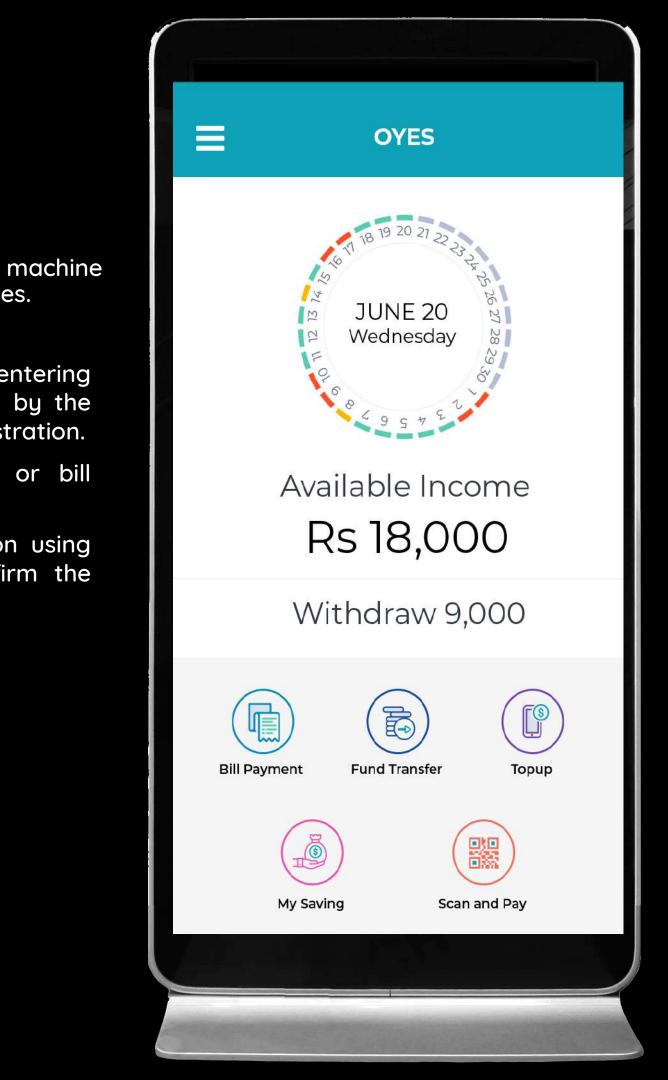

## HOW TO ACCESS DAILY EARNED SALARY

- **1.** Associate OYES account to iPay mobile application.
- Download iPay digital transaction application to the smart phone.
- Associate OYES account as a payment source by entering the authentication received from OYES.
- Do any type of transaction exist in iPay application selecting the OYES account as the funding source.

**2.** Request through KIOSK machine placed at the company premises.

- Login to OYES account by entering the employee No. followed by the PIN entered at the first registration.
- Request required amount or bill payment.
- Authenticate the transaction using the OTP received to confirm the transaction.

- 3. Co-Branded Card
- Convenient access to funds through any ATM or at any point of purchase.